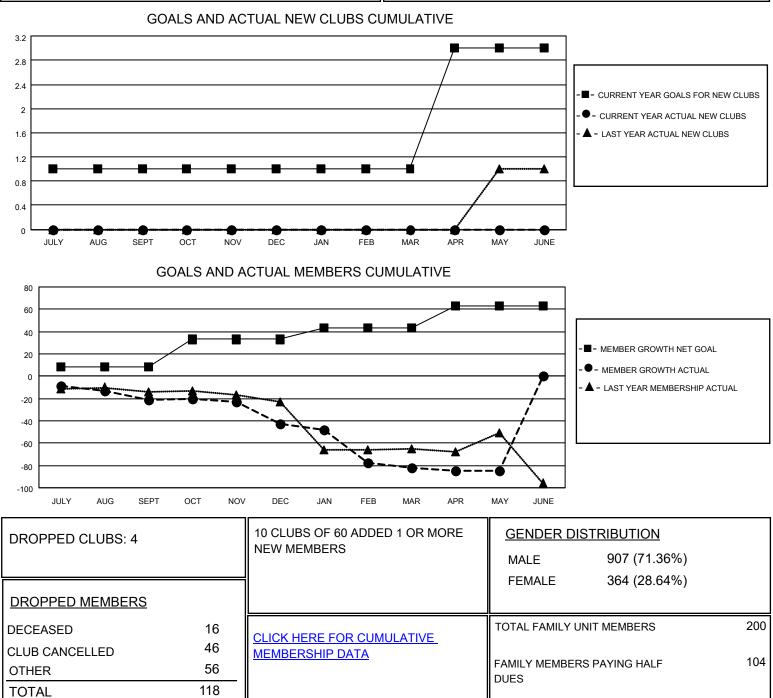

## LOCATION NEW JERSEY

District 16 N

Results as of: 5/31/2021

| Clubs                 |               |           |               | Members               |                         |                         |                                                    |
|-----------------------|---------------|-----------|---------------|-----------------------|-------------------------|-------------------------|----------------------------------------------------|
| RESULTS FOR 2020-2021 |               |           |               | RESULTS FOR 2020-2021 |                         |                         |                                                    |
| QUARTER               | NEW CLUB GOAL | NEW CLUBS | DROPPED CLUBS | QUARTER MEM           | IBER GROWTH NET<br>GOAL | MEMBER GROWTH<br>ACTUAL | DROPPED<br>MEMBERS ACTUAL<br>(including transfers) |
| JULY/AUG/SEPT         | 1             | 0         | 1             | JULY/AUG/SEPT         | 8                       | 9                       | 30                                                 |
| OCT/NOV/DEC           | 0             | 0         | 1             | OCT/NOV/DEC           | 25                      | 12                      | 32                                                 |
| JAN/FEB/MAR           | 0             | 0         | 2             | JAN/FEB/MAR           | 10                      | 27                      | 48                                                 |
| APR/MAY/JUNE          | 2             | 0         | 0             | APR/MAY/JUNE          | 20                      | 5                       | 8                                                  |